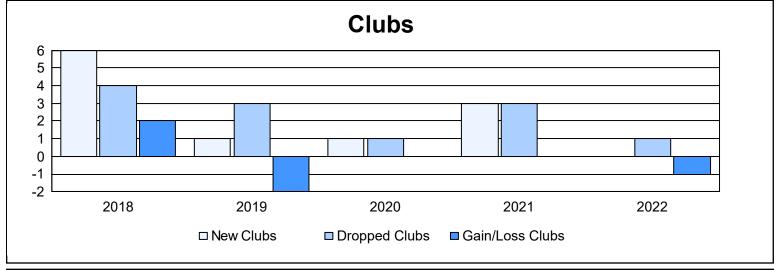

District 355 D As of June 2022 Cumulative

| Year      | New<br>Clubs | Dropped<br>Clubs | Gain/<br>Loss<br>Clubs | New<br>Members | Charter<br>Members | Reinstate<br>Members | Transfer<br>Members | Total<br>Member<br>Added | Total<br>Members<br>Dropped | Gain/<br>Loss<br>Members |
|-----------|--------------|------------------|------------------------|----------------|--------------------|----------------------|---------------------|--------------------------|-----------------------------|--------------------------|
| 2017-2018 | 6            | 4                | 2                      | 805            | 242                | 25                   | 8                   | 1,080                    | 761                         | 319                      |
| 2018-2019 | 1            | 3                | -2                     | 1,197          | 104                | 50                   | 8                   | 1,359                    | 983                         | 376                      |
| 2019-2020 | 1            | 1                | 0                      | 441            | 32                 | 28                   | 7                   | 508                      | 1,453                       | -945                     |
| 2020-2021 | 3            | 3                | 0                      | 587            | 115                | 14                   | 7                   | 723                      | 600                         | 123                      |
| 2021-2022 | 0            | 1                | -1                     | 473            | 7                  | 11                   | 22                  | 513                      | 714                         | -201                     |
| Average   | 2            | 2                | 0                      | 701            | 100                | 26                   | 10                  | 837                      | 902                         | -66                      |