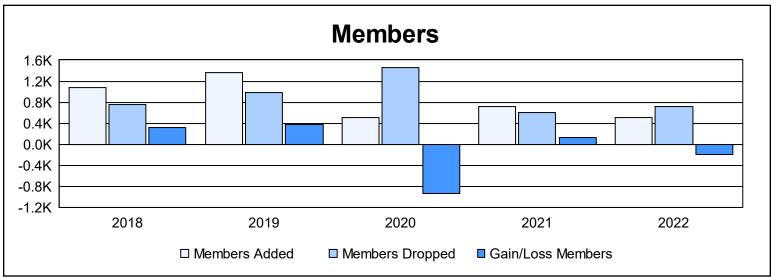

District 355 D As of June 2022 Cumulative

| Year      | New<br>Clubs | Dropped<br>Clubs | Gain/<br>Loss<br>Clubs | New<br>Members | Charter<br>Members | Reinstate<br>Members | Transfer<br>Members | Total<br>Member<br>Added | Total<br>Members<br>Dropped | Gain/<br>Loss<br>Members |
|-----------|--------------|------------------|------------------------|----------------|--------------------|----------------------|---------------------|--------------------------|-----------------------------|--------------------------|
| 2017-2018 | 6            | 4                | 2                      | 805            | 242                | 25                   | 8                   | 1,080                    | 761                         | 319                      |
| 2018-2019 | 1            | 3                | -2                     | 1,197          | 104                | 50                   | 8                   | 1,359                    | 983                         | 376                      |
| 2019-2020 | 1            | 1                | 0                      | 441            | 32                 | 28                   | 7                   | 508                      | 1,453                       | -945                     |
| 2020-2021 | 3            | 3                | 0                      | 587            | 115                | 14                   | 7                   | 723                      | 600                         | 123                      |
| 2021-2022 | 0            | 1                | -1                     | 473            | 7                  | 11                   | 22                  | 513                      | 714                         | -201                     |
| Average   | 2            | 2                | 0                      | 701            | 100                | 26                   | 10                  | 837                      | 902                         | -66                      |